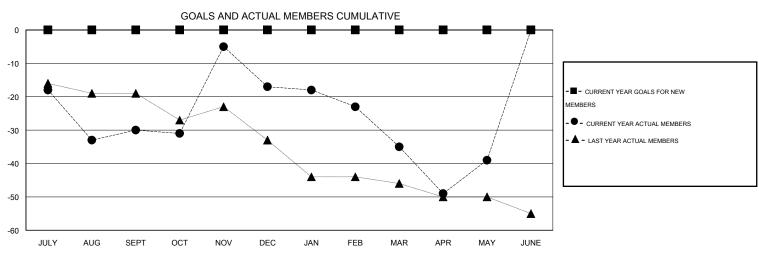

## **LOCATION MICHIGAN**

 $\mathsf{GMT}\;\mathsf{CA}\;1$ 

| Clubs         |                  |                     |                            |                             | Members       |                    |                            |                              |                             |
|---------------|------------------|---------------------|----------------------------|-----------------------------|---------------|--------------------|----------------------------|------------------------------|-----------------------------|
|               | RESU             | LTS FOR 2013-2014   |                            |                             |               | RESU               | JLTS FOR 2013-2014         |                              |                             |
| QUARTER       | NEW CLUB<br>GOAL | ACTUAL NEW<br>CLUBS | ACTUAL<br>DROPPED<br>CLUBS | ACTUAL NET<br>GAIN/<br>LOSS | QUARTER       | NEW MEMBER<br>GOAL | ACTUAL TOTAL MEMBERS ADDED | ACTUAL<br>DROPPED<br>MEMBERS | ACTUAL NET<br>GAIN/<br>LOSS |
| JULY/AUG/SEPT | 0                | 0                   | 1                          | -1                          | JULY/AUG/SEPT | 0                  | 10                         | 40                           | -30                         |
| OCT/NOV/DEC   | 0                | 1                   | 0                          | 1                           | OCT/NOV/DEC   | 0                  | 55                         | 42                           | 13                          |
| JAN/FEB/MAR   | 0                | 0                   | 0                          | 0                           | JAN/FEB/MAR   | 0                  | 17                         | 35                           | -18                         |
| APR/MAY/JUNE  | 0                | 0                   | 0                          | 0                           | APR/MAY/JUNE  | 0                  | 21                         | 25                           | -4                          |